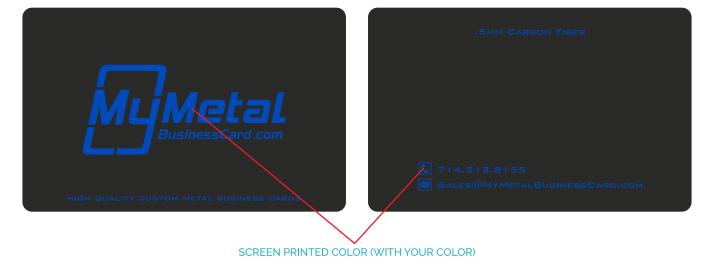

### **DESIGN IN 2 COLORS**

Carbon Fiber Surface Your Color

(Additional colors may be added if applicable)

NOTE: Carbon Fiber Cards cannot utilize any surface etching, custom shapes, or cut out areas. All designs must be screen printed.

#### COLOR

- Design with actual colors Pantone preferred, though CMYK is acceptable.
- Please label color values within your artwork.
- Colors screen printed onto surface can touch/overlap.
- Please remove all gradients, drop shadows and transparencies.