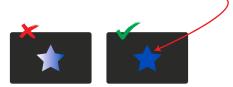

### **DESIGN IN 2 COLORS**

Carbon Fiber Surface Your Color

(Additional colors may be added if applicable)

NOTE: Carbon Fiber Cards cannot utilize any surface etching, custom shapes, or cut out areas. All designs must be screen printed.